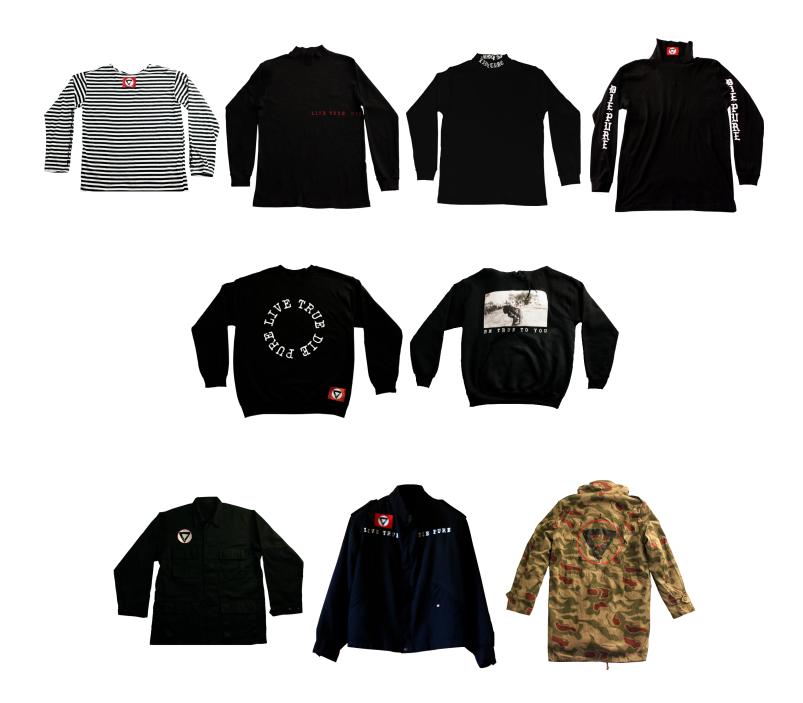

But On The Next Day, I Will Be Okay

There Is No War To Happiness

But Today, I Find Peace Through Pain

UNTIV BURTH

Until Death Do Us Part Mock Turtleneck
Color available:

Size: S | M | L | XL

### LEISHA

Leisha Evans, 28, Fought Against All Odds And Protested

So That One Day She May Look Her Son In The Eyes

And Tell Him She Fought For Her Freedom

Be True To You

Dark Captain Jacket V2
Color available:
Size: M | L | XL

|Cry Me A River In The Sun Jacket Color available: Size: L | XL